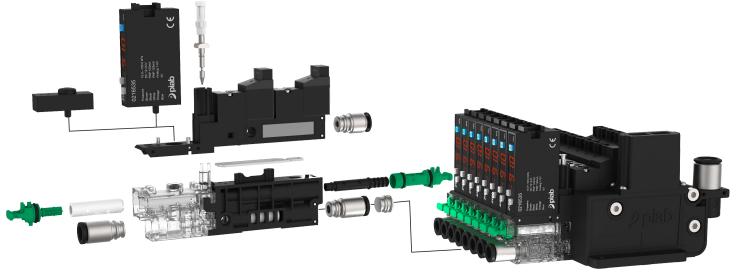

- **Manifolds** with up to 8 units, common feed pressure port for easy and compact installation.
- Integrated vacuum switch, direct operating high speed valves, vacuum filters and ejector nozzles.
- Selection of different multi-stage ejector characteristics to optimize for the application needs (flow/speed, vacuum level and air feedpressure).
- Design perfectly suitable for clean room applications where also exhaust from valves are collected.
- Adjustable release flow to further help improve cycle times.
- Easy trouble shooting. A Single unit is fast removed from the manifold. All service points easy accessible.

## **Features**

Vacuum ejector/nozzle

COAX® Micro characteristics.
Xi – Extra vacuum level (X)

Ti – Extra high vacuum flow (T)

Valves

Vacuum and Blow-Off valves.

Blow-Off needle valve

Easy setting of the Blow-Off flow.

Manifold

Stacked 2 – 8 units with central compressed air feed configurable with central silencer or central

exhaust (12mm stem).

Silencer
Integrated and compact silencer for single units or a central exhaust for

single units or a central exhaust for clean room requirements. Manifold mounted units come with a central and efficient silencer or an exhaust stem to pipe away the air.

Vacuum sensing

Select an integrated user friendly vacuum switch with display, or just a unit with a sensing port for vacuum.

7 Vacuum filter
Cleanable and replaceable vacuum filter.

Push-in Connectors
Configurable with push-in connectors 4 mm or 6 mm (not on exhaust).

Contact
www.piab.com