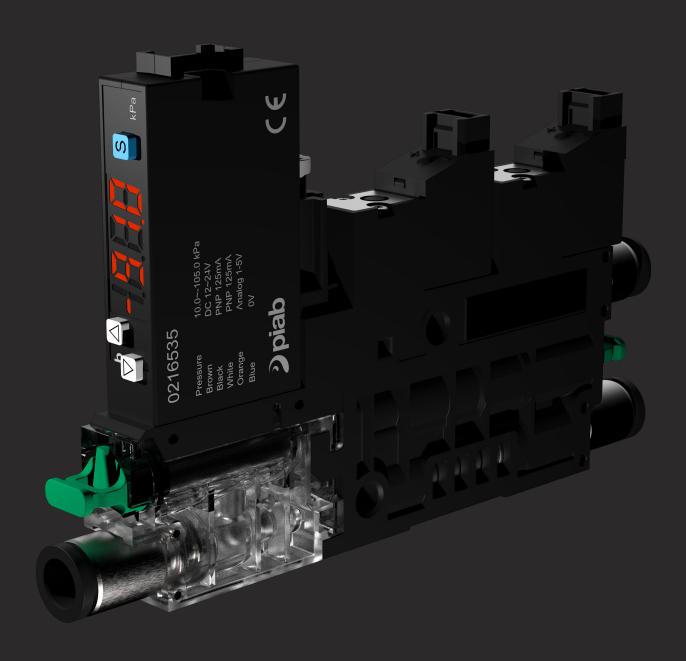

Single unit width 10mm

Single unit\* weight < 85 g

Max Vacuum 91 -kPa\*\*

Low noice level

Push-in connectors

\*) Vacuum Sensor excluded.

\*\*) Xi2.5 COAX® ejector nozzle

Thanks to the compact size and light weight, the COMPACT10E can easily be installed near Piab's suction cups without interfering with motion of the robot. This improves the vacuum performance and the ability to run the machine even faster than before. The COMPACT10E is made to be modular and robust, which minimizes the need for services parts such as vacuum filters and ejector nozzles and instead maximizes machine uptime.

## **Features**

Vacuum ejector/nozzle

COAX® Micro characteristics.
Xi – Extra vacuum level (X)

Ti – Extra high vacuum flow (T)

Valves

Vacuum and Blow-Off valves.

Blow-Off needle valve

Easy setting of the Blow-Off flow.

single units or a central exhaust for clean room requirements. Manifold mounted units come with a central and efficient silencer or an exhaust stem to pipe away the air.

Vacuum sensing

Select an integrated user friendly vacuum switch with display, or just a unit with a sensing port for vacuum.

7 Vacuum filter
Cleanable and replaceable vacuum filter.

Push-in Connectors
Configurable with push-in connectors 4 mm or 6 mm (not on exhaust).

Contact
www.piab.com