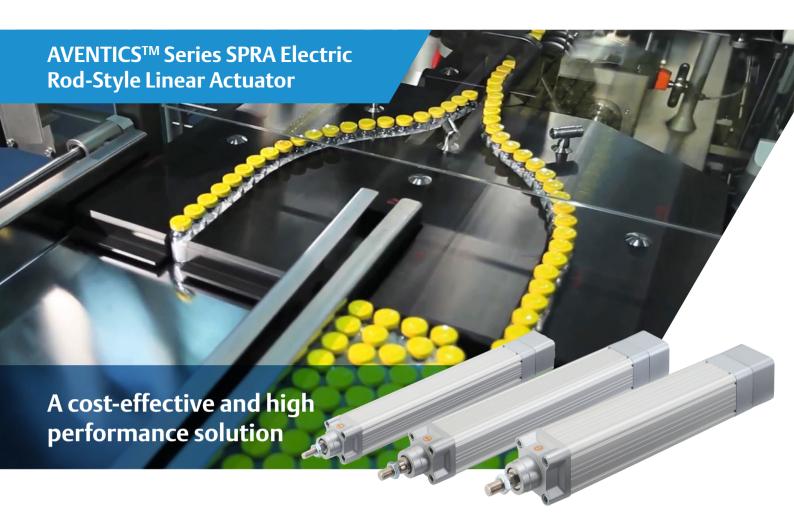

## Fast and powerful linear movement with high precision and efficiency

- Flexible and versatile The Series SPRA has three different screw technologies to cover a wide range of application requirements. It is also compliant with ISO 15552 standard to offer wide range of accessories.
- Improve sustainability and reduce Total Cost of Ownership - Select the best (most energy efficient) solution for your unique application, with one supplier, using a low energy consumption.
- Process repeatability Motion profile parameters can be saved and recalled at each machine to ensure a reproduceable process with increased accuracy, ensuring uniformity and consistency of output.
- Save (engineering) time Easily size and customize your electrical actuator solution with interconnected online tools and configurator.

### Enhance load capacity, accuracy and reliability

In addition to providing outstanding precision and repeatability, the Series SPRA electric rod-style linear actuator is also extremely versatile and flexible, with a choice of three different screw technologies that allow implementation within a wide range of applications and can meet exacting application requirements. Compliance with the ISO-15552 standard, online selection tools and a wide range of mounting accessories ensures the appropriate implementation.