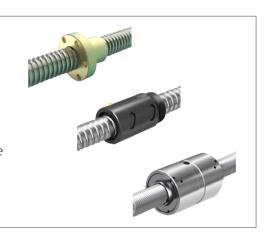

### **Versatile Screw Technology**

The Series SPRA has three different screw technologies to cover a wide range of application requirements:

**Lead screws** – High static force, withstands excessive vibration, operates quietly, and is cost-effective. Ideally suited for self-locking applications.

**Precision rolled ball screws** – High-performance solution suitable for a wide range of applications, including those requiring high loads, precision and durability.

**Roller screws** – Suitable for very high-precision applications, heavy loads, high speed and harsh environment.