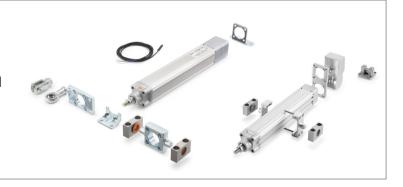

# Flexible – Wide Range of Accessories and Mounting Options

The Series SPRA comes with a wide range and mountings, including mounting front/rear flange, feet, front/rear swivel trunnion and more.

The motor of choice can be mounted on the Series SPRA electric actuator both in line and parallel, depending on the requirements of your application.